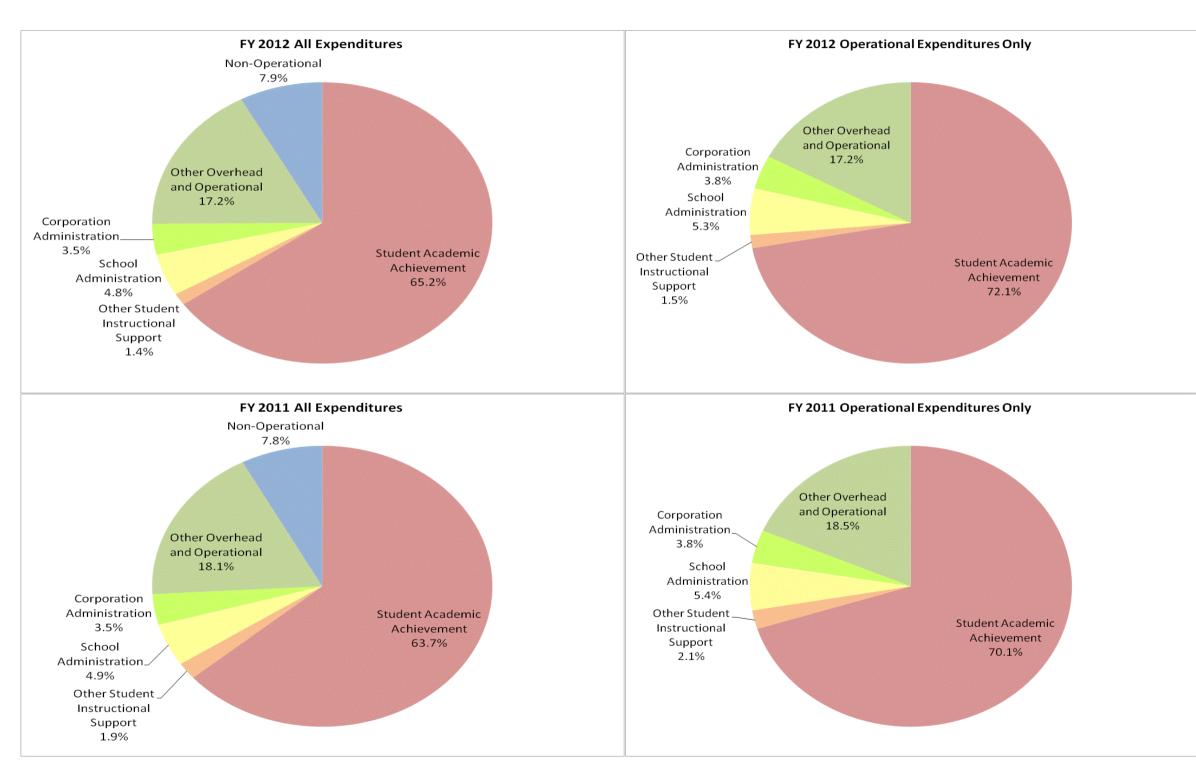

## School Corporation Expenditures by Expenditure Type Biannual Financial Report Data July 2011 - June 2012 M S D Shakamak Schools (2960)

|                           |                                | I           | FY06 % of Total | I           | FY09 % of Total | FY          | 11 % of Total | FY          | 12 % of Total |
|---------------------------|--------------------------------|-------------|-----------------|-------------|-----------------|-------------|---------------|-------------|---------------|
| D Shakamak Schools (2960) | Student Instructional Category | FY 2006     | Ехр             | FY 2009     | Ехр             | FY 2011     | Ехр           | FY 2012     | Ехр           |
|                           | Student Academic Achievement   | \$5,320,261 | 62.0%           | \$4,813,700 | 61.2%           | \$5,504,903 | 63.7%         | \$6,295,278 | 65.2%         |
|                           | Student Instructional Support  | \$534,134   | 6.2%            | \$562,609   | 7.1%            | \$592,273   | 6.9%          | \$596,195   | 6.2%          |
|                           | Overhead and Operational       | \$1,888,028 | 22.0%           | \$1,752,263 | 22.3%           | \$1,869,635 | 21.6%         | \$2,000,012 | 20.7%         |
|                           | Nonoperational                 | \$838,055   | 9.8%            | \$742,727   | 9.4%            | \$670,951   | 7.8%          | \$765,173   | 7.9%          |
|                           | Grand Total                    | \$8,580,477 |                 | \$7,871,299 |                 | \$8,637,762 |               | \$9,656,657 |               |
|                           |                                |             |                 |             |                 |             |               |             |               |